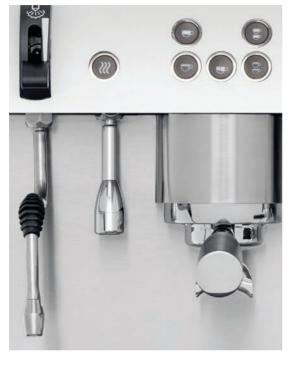

# Powerfully reliable, remarkably simple.

Mono boiler system

Electronic dosage (4 doses + continuous)

Volumetric Control

Pre-infusion

Steam and water levers

Touch pad with white leds

Barista area LED lighting

Stainless steel steam wands

Ergonomic filter-holder

Automatic boiler refill

Boiler drain tap located in the center of the drip tray

Quick and easy access to the machine for maintenance

Digital display

PID Electronic Temperature Control