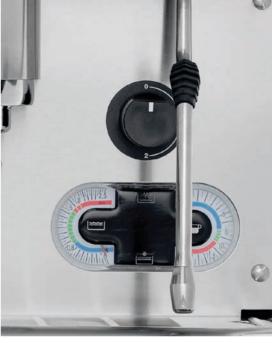

# Powerfully reliable, remarkably simple.

Mono boiler system

Electronic dosage (4 doses + continuous)

Volumetric Control

Pre-infusion

Steam and water levers

Touch pad with white leds

Barista area LED lighting

Stainless steel steam wands

Ergonomic filter-holder

Automatic boiler refill

Boiler drain tap located in the center of the drip tray

Quick and easy access to the machine for maintenance

Digital display

PID Electronic Temperature Control

Pre-infusion profile for each dosage selection. Possibility of selection of the ON/OFF time of pre-infusion

Programmable AUTO ON/OFF and day OFF

IB Connect (optional)