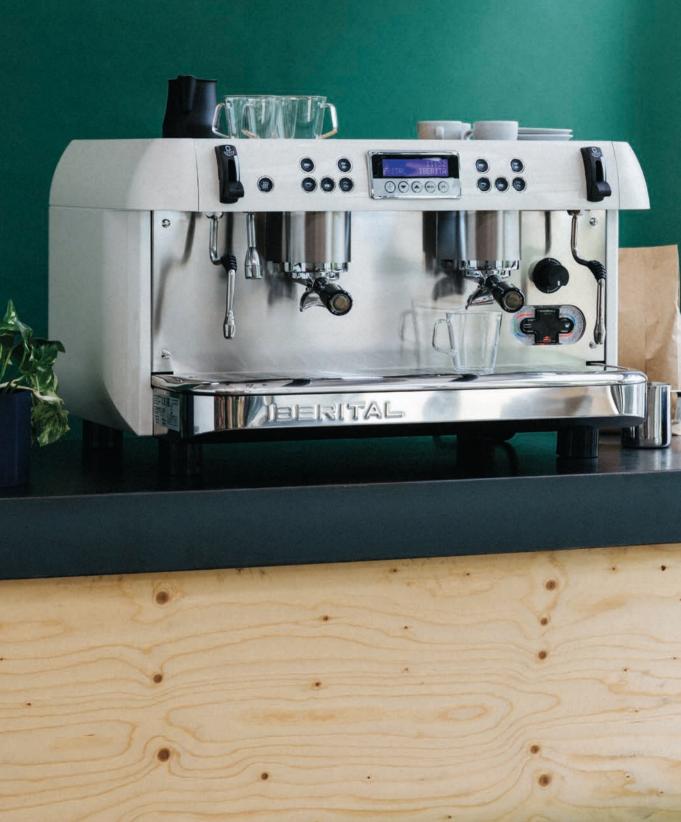

## A classic in our line with elegance and suppleness in its design.

An espresso machine that combines power with style. Meet the New Iberital, a machine with simple and refined lines that gives softness to the touch.

Designed to withstand intensive use, the New Iberital provides an attractive and elegant layout.

Explore the many functions and programs at your disposal with New Iberital's digital display. This allows you to customize settings to meet your needs at any given moment. A high performance extraction that offers both comfort and precision.

# Powerfully reliable, remarkably simple.

Mono boiler system

Electronic dosage (4 doses + continuous)

Volumetric Control

Pre-infusion

Steam and water levers

Touch pad with white leds

Barista area LED lighting

Stainless steel steam wands

Ergonomic filter-holder

Automatic boiler refill

Boiler drain tap located in the center of the drip tray

Quick and easy access to the machine for maintenance

Digital display

PID Electronic Temperature Control