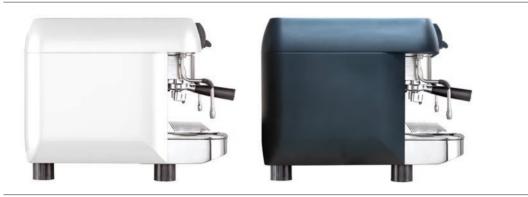

#### Available finishes

Choose from our range of colors for the side panels to give a shining or mate finish.

Ask for more information.

| Technical Specifications                             | 2 Groups           | 3 Groups           |
|------------------------------------------------------|--------------------|--------------------|
| Boiler capacity                                      | 14 L               | 18 L               |
| Power                                                | 3800 W             | 5000 W - 6000 W    |
| Weight                                               | 62 Kg              | 74 Kg              |
| Dimensions L x W x H                                 | 783 x 568 x 455 mm | 953 x 568 x 455 mm |
| Front distance between legs<br>Side distance: 342 mm | 610 mm             | 780 mm             |